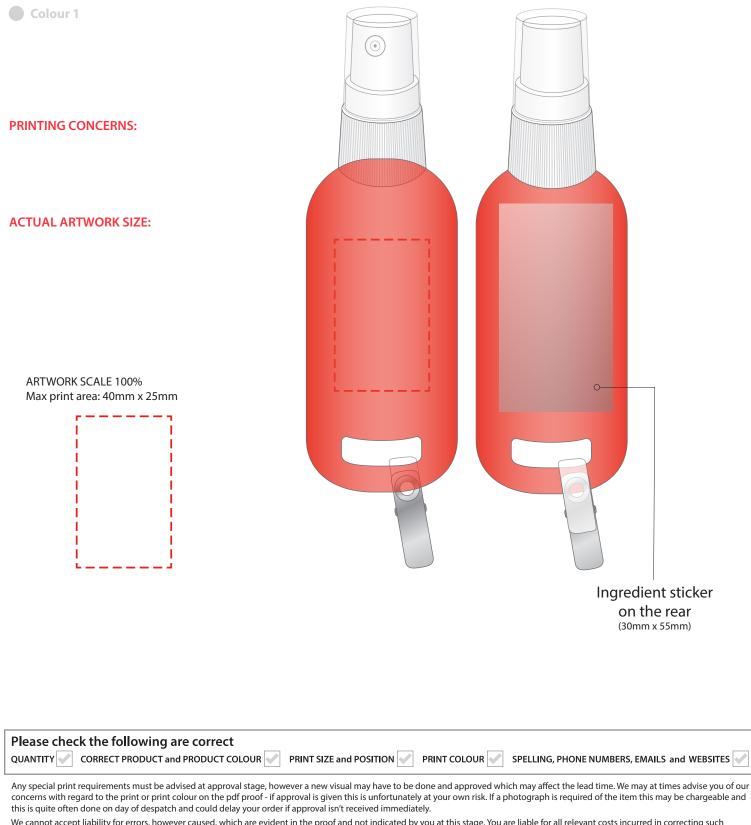

## Product Code: RC0103 **Product Colour: RED**

The dashed line is to demonstrate print area and will not appear on your printed item

**ARTWORK SCALE 100%** 

We cannot accept liability for errors, however caused, which are evident in the proof and not indicated by you at this stage. You are liable for all relevant costs incurred in correcting such mistakes once the proof has been approved. Please note: Your order will not go into production until this proof is approved in writing. This product may have more than one print area, please check to ensure the print position is correct as mistakes cannot be rectified once the goods have been printed. Due to the restrictions and constraints of printing, we can only use 'coated' ink, therefore your pantone reference will need to be a 'C' code. Please double check the pantone colour against a coated pantone book before approving the artwork. The colour and texture of a product can also have an effect on the final print colour.